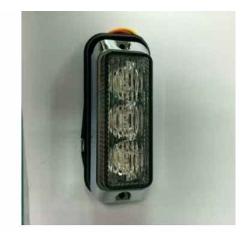

### Part No. 0-442-27

High intensity White LED vertical mounting warning light with chrome bezel. Dual voltage 3 LED unit with 12 programmable flash sequences, can be synchronized with other units, two bolt fixing. CE and ECE approved.