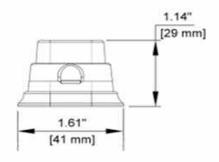

d with other units, two bolt fixing. CE and ECE approved.

#### Additional information

| Red wire    | +ve supply                        |
|-------------|-----------------------------------|
| Black wire  | -ve ground                        |
| White wire  | alternating flash                 |
| Yellow wire | synchronization and flash pattern |

Momentarily connecting the yellow wire to red changes the flash pattern, sequencing it through the 12 patterns, connecting it 3 times in quick succession resets the flash pattern to default (sequencing). Connecting the yellow wires together synchronizes the lights provided they have been set to the same flash pattern. Connecting one white wire to red will alternate the flash pattern of a pair of lights.



#### Technical Drawing (not to scale)





#### **Specification**

- Type Colour Number of LEDs Voltage Current Flash patterns Base Bezel Operating temperature Protection Compliance
- High intensity LED stobe White 3 x 1 watt 12/24 volt dc 0.35 amps 12 Metal alloy Chromed plastic -30°C to +60°C IP68

CE, ECE

| <b>;</b> | No. | Flash Pattern | No. | Flash Pattern       |
|----------|-----|---------------|-----|---------------------|
|          | 0   | Random (all)  | 6   | Quad                |
|          | 1   | Steady        | 7   | Quint               |
|          | 2   | Single        | 8   | 8 Flash             |
|          | 3   | Mega          | 9   | Single - Quad       |
|          | 4   | Double        | 10  | Single H/L          |
|          | 5   | Triple        | 11  | Single-Triple-Quint |

The information contained