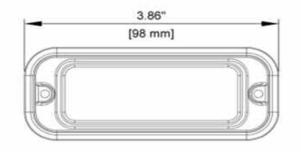

zed with other units, two bolt fixing. CE and ECE approved.

#### Additional information

| Red wire    | +ve supply                        |
|-------------|-----------------------------------|
| Black wire  | -ve ground                        |
| White wire  | alternating flash                 |
| Yellow wire | synchronization and flash pattern |

Momentarily connecting the yellow wire to red changes the flash pattern, sequencing it through the 12 patterns, connecting it 3 times in quick succession resets the flash pattern to default (sequencing). Connecting the yellow wires together synchronizes the lights provided they have been set to the same flash pattern. Connecting one white wire to red will alternate the flash pattern of a pair of lights.



#### Technical Drawing (not to scale)





#### **Specification**

- Type Colour Number of LEDs Voltage Current Flash patterns Base Bezel Operating temperature Protection Compliance
- High intensity LED stobe White 3 x 1 watt 12/24 volt dc 0.35 amps 12 Metal alloy Chromed plastic -30°C to +60°C IP68

CE, ECE

| <b>;</b> | No. | Flash Pattern | No. | Flash Pattern       |
|----------|-----|---------------|-----|---------------------|
|          | 0   | Random (all)  | 6   | Quad                |
|          | 1   | Steady        | 7   | Quint               |
|          | 2   | Single        | 8   | 8 Flash             |
|          | 3   | Mega          | 9   | Single - Quad       |
|          | 4   | Double        | 10  | Single H/L          |
|          | 5   | Triple        | 11  | Single-Triple-Quint |

The information contain